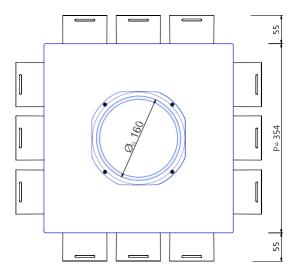

#### **DIMENSIONS**

# Box dimensional drawing with princ attack. Ø160

(The GREY collars in the drawing are diam. Ø75)