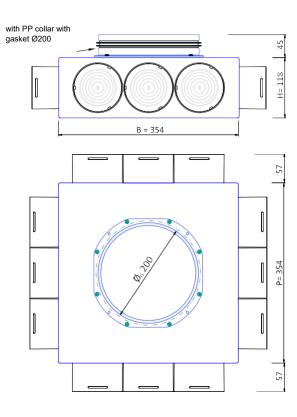

#### **DIMENSIONS**

# Box dimensional drawing with princ attack. Ø200

(The GREY collars in the drawing are diam. Ø90)