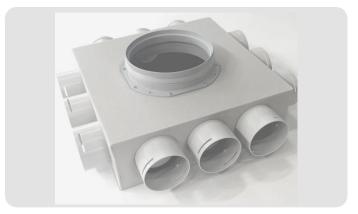

#### SLIM MEDIUM DISTRIBUTION BOX VMBSM SERIES

Upper side of the box

Bottom side of the box

#### **FEATURES**

box for distribution of 'fresh air to habitable rooms or for extraction of exhausted air from humid rooms.

The boxes have a main connection of any diameter to be connected to the ventilation unit via a rigid or flexible duct (possibly with the interposition of a silencer, not supplied but still recommended). They are equipped with 12 connections to Ø75 or Ø90 round semi-rigid pipes, depending on the model, for distribution to the various rooms.

## Material of construction:

PVC anti-condensation thick. 4 mm. Ø75 or Ø90 connections are made with threaded PP "GREY" collars. The main connection (unit side) is with PVC collar with gasket fixed with screws.

#### Exterior coating or int.:

partial inner insulation of polyester fiber coated with waterproof and dustproof film is provided. Externally, the box is lined with 3 mm thick closed-cell PE foam.