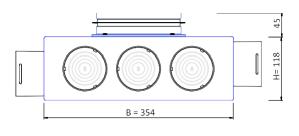

#### **DIMENSIONS**

# Box dimensional drawing with princ attack. Ø160

(The GREY collars in the drawing are diam. Ø75)