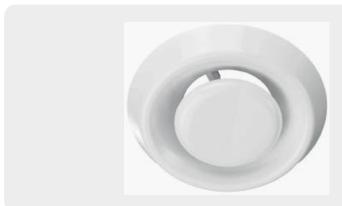

## ROUND ABS AIR INLET/EXTRACTION VALVE MOD. VMVEI100

## **CARATTERISTICHE**

Inlet valve, adjustable, with aerodynamic throttling device for channel or flexible tube  $\ensuremath{\text{\varnothing}} 1$  00 .

## Special features

Equipped with Moltopren gasket that prevents the deposit of vent dust on the walls or ceiling.

Connection diameter: Ø 100.