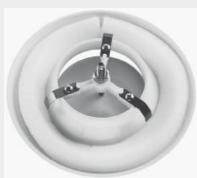

## Manual adjustment

By screwing and unscrewing the central cone.

## Fixing method

Wall- or ceiling-mounted directly in the duct (with safety springs for fixing on the duct or adapter).