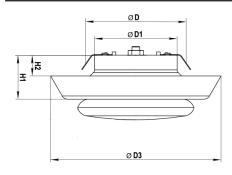

# DIMENSIONAL

| Code     | ØD<br>[mm] | ØD1<br>[mm] | ØD3<br>[mm] | H1<br>[mm] | H2<br>[mm] | Adjustment turns [0-max] |
|----------|------------|-------------|-------------|------------|------------|--------------------------|
|          |            |             |             |            |            |                          |
| VMVEI100 | 100        | 84          | 148         | 44         | 26         | 020                      |