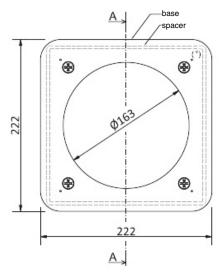

# EXPLODED VIEW OF A 5-CM EXTENSION WITH ASSOCIATED BOLTS AND "FLAT 60 GRILLE SECTIONS" (excluded)

Front view of extensions (measurements in mm)

 $(\sp{``})$  Ø2 invitation holes for grille fixing screws (excluded)