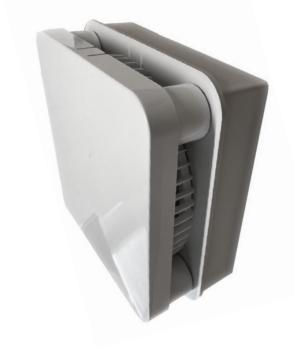

the "base", as the base has a slot for housing: therefore, there is no need for adhesives.

### **Extension components:**

- Anti-condensation PVC extension, color gray-light RAL9035; it can be painted, by the customer, the same color as the wall.
- n. 4 screws L=140 mm (for 10 cm depth) and L=100 mm (for 5 cm depth) for fixing extension to wall; nylon plugs included.



# EXPLODED VIEW OF A 5-CM EXTENSION WITH ASSOCIATED BOLTS AND "FLAT 60 GRILLE SECTIONS" (excluded)





Front view of extensions (measurements in mm)

 $(\sp{``})$  Ø2 invitation holes for grille fixing screws (excluded)



\*\* P=10 cm extension model

(\*\*) Ø6x140 mm screws supplied



\* P=5 cm extension model

(\*) Ø5x100 mm screws supplied

## **EXAMPLE OF APPLICATION (EXTENSION + STANDARD FLAT 60 OUTDOOR GRILLE)**