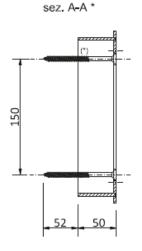

\*\* P=10 cm extension model

(\*\*) Ø6x140 mm screws supplied

\* P=5 cm extension model

(\*) Ø5x100 mm screws supplied