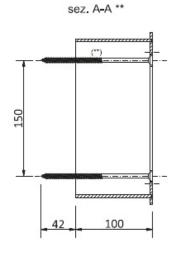

\*\* P=10 cm extension model

(\*\*) Ø6x140 mm screws supplied

\* P=5 cm extension model

(\*) Ø5x100 mm screws supplied