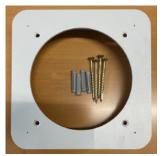

### **Extension components:**

- Anti-condensation PVC extension, color gray-light RAL9035; it can be painted, by the customer, the same color as the wall.
- n. 4 screws L=140 mm (for 10 cm depth) and L=100 mm (for 5 cm depth) for fixing extension to wall; nylon plugs included.