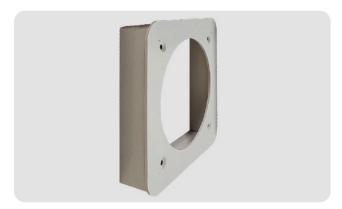

# Fixing:

extension consists of a thick. 4 mm PVC "spacer" and a of a thick. 4 mm PVC "grille support base".

When fastened, the "spacer" will fit snugly against the "base", as the base has a slot for housing: therefore, there is no need for adhesives.

### **Extension components:**

- Anti-condensation PVC extension, color gray-light RAL9035; it can be painted, by the customer, the same color as the wall.
- n. 4 screws L=140 mm (for 10 cm depth) and L=100 mm (for 5 cm depth) for fixing extension to wall; nylon plugs included.

# EXPLODED VIEW OF A 5-CM EXTENSION WITH ASSOCIATED BOLTS AND "FLAT 60 GRILLE SECTIONS" (excluded)

Front view of extensions (measurements in mm)

 $(\sp{``})$  Ø2 invitation holes for grille fixing screws (excluded)

\*\* P=10 cm extension model

(\*\*) Ø6x140 mm screws supplied

\* P=5 cm extension model

(\*) Ø5x100 mm screws supplied