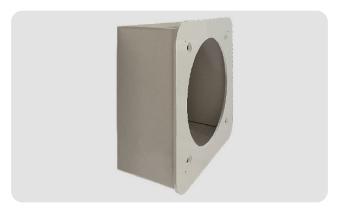

#### VMA60-FLATPRO series PVC EXTENSIONS FOR OUTDOOR GRILLES OF "FLAT 60" HRV UNITS

Extension of depth 10 cm - code VMA60-FLATPRO1

Extension of depth 5 cm - code VMA60-FLATPRO5

#### **FEATURES**

Extensions for outdoor grilles of FLAT 60 series HRV units. They can be used, for example, if the wall thickness is less than the minimum 25 cm required for the installation of the grille.

Extensions of 10 cm and 5 cm depth are available.