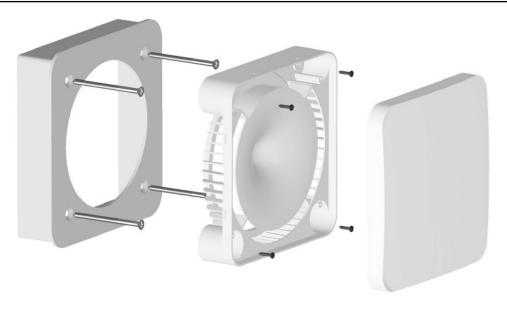

# EXPLODED VIEW OF A 5-CM EXTENSION WITH ASSOCIATED BOLTS AND "FLAT 60 GRILLE SECTIONS" (excluded)

Front view of extensions (measurements in mm)

 $(\sp{``})$  Ø2 invitation holes for grille fixing screws (excluded)

## **EXAMPLE OF APPLICATION (EXTENSION + STANDARD FLAT 60 OUTDOOR GRILLE)**